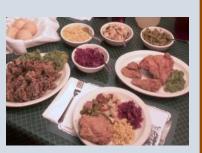

Menu: Log Inn's Famous Fried Chicken, Mashed Potatoes & Gravy, Green Beans, Cole Slaw, Dinner Roll, and Tea/Coffee/Lemonade

You must provide your own transportation.

Sponsored by

Good Samaritan Home